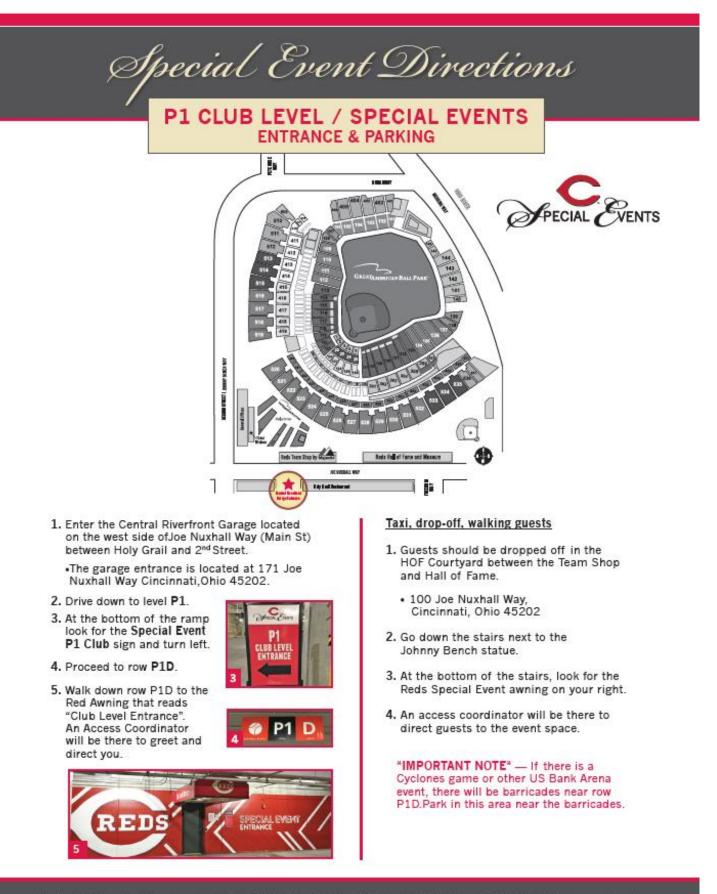

### CENTRAL RIVERFRONT GARAGE PARKING PLEASE NOTE:

YOU MUST ENTER – JOE NUXHALL WAY ENTRANCE (MAIN STREET)

## THIS IS THE ONLY EVENT ENTRANCE!

See Page 2 for Parking Garage Directions Once you enter the Parking Garage.